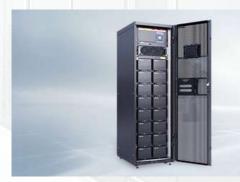

## Huawei Power-S Hybrid Power All-in-One

Power-S is contained in one cabinet, which reduces its footprint, installation time and maintenance costs.

Perfectly scalable as more cabinets and batteries can be added as required. Each battery supports 6500 cycles and super charges within 1 hour.

Seamless Switching - No sense of grid outage

Removal/Reduction of Old Equipment

**Cost Reduction** 

**Zero Noise & Pollution** 

**Reliable Backup & Supply** 