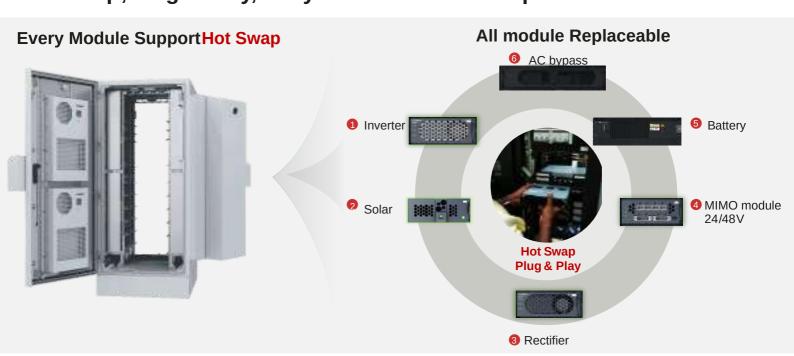

ei Power-S batteries are based on a modular design, meaning that you can expand the capacity of batteries and power modules which supports flexible budgets. This helps to minimise construction costs throughout the system lifecycle.

At the same time, in order to solve the problem of underutilisation of battery value caused by the mixed use of old and new batteries, Huawei battery hybrid technology ensures maximised battery value and return on investment.

- Comprehensive BMS Management decrease thermal runaway
- Patented High Precision Battery Balance Management that maximises battery lifespan and capacity usage
- Smart anti-theft designs with software locks

Easy Easy Easy 0 interrupt 0 D.G. running 0 Civil work

#### Hot Swap, Plug & Play, Easy for Installation& Expansion & Maintenance





## **Huawei Power-S Configuration**

Huawei Power-S is completely modular and can be configured based on the business' energy needs.

With the rising cost of diesel, Huawei Power-S is the perfect answer to countering the risks of continued loadshedding.



#### Frequent Load Shedding



In South Africa, the cumulative power outage duration of more than 150 days in 2022 has increased by 220% YoY.

#### **Electricity Cost Keep Increasing**



Energy crisis & Russia- Ukraine conflict lead to shortage of diesel supply in Africa, electricity cost rose by 2-4 times in the last 2 years



Huawei Data Centre power solutions offer indoor modular data centres, outdoor container data centres, Uninterruptible Power Supplies (UPSs), precision air conditioners, and a comprehensive infrastructure man