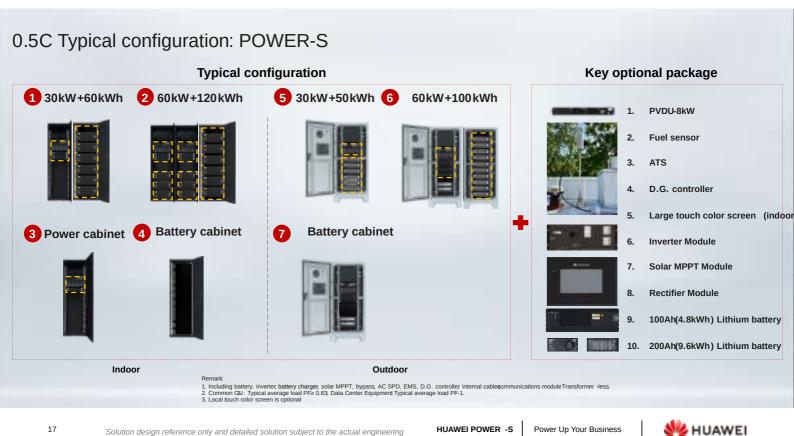

## **Huawei Power-S Configuration**

Huawei Power-S is completely modular and can be configured based on the business' energy needs.

With the rising cost of diesel, Huawei Power-S is the perfect answer to countering the risks of continued loadshedding.