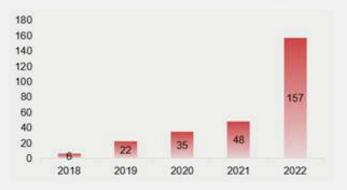

#### Frequent Load Shedding

In South Africa, the cumulative power outage duration of more than 150 days in 2022 has increased by 220% YoY.