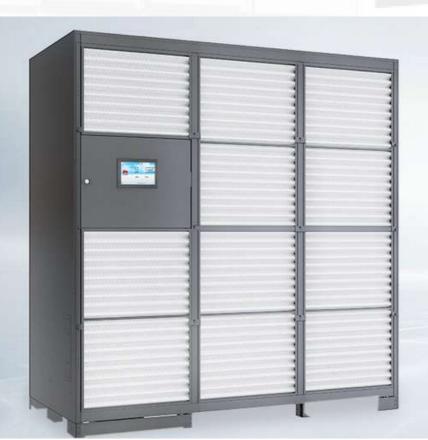

#### **Smart Modular DC**

Huawei Smart Modular DC solutions are designed for rapid and low-impact indoor deployment.

Solutions of different sizes and capacities are available for a wide range of scenarios.

Smaller solutions such as the FusionModule 500 or 800 are perfect for branch offices, specialist centres, or smaller enterprises. Larger solutions such as the FusionModule 2000 are ideal for larger data centre operations.

Smart Modular DC technologies are highly integrated solutions which include power supply, cooling, rack & structure, cabling, management system within a module. These features ensure rapid delivery and on-demand deployment.