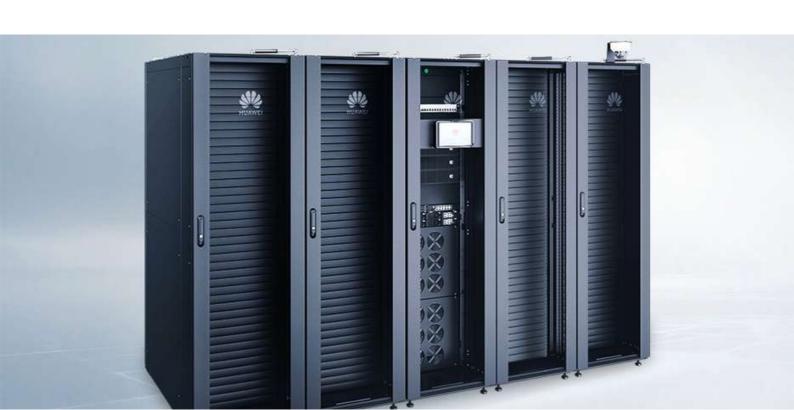

#### **Smart Modular DC**

Huawei Smart Modular DC solutions are designed for rapid and low-impact indoor deployment.

Solutions of different sizes and capacities are available for a wide range of scenarios.

Smaller solutions such as the FusionModule 500 or 800 are perfect for branch offices, specialist centres, or smaller enterprises. Larger solutions such as the FusionModule 2000 are ideal for larger data centre operations.

Smart Modular DC technologies are highly integrated solutions which include power supply, cooling, rack & structure, cabling, management system within a module. These features ensure rapid delivery and on-demand deployment.