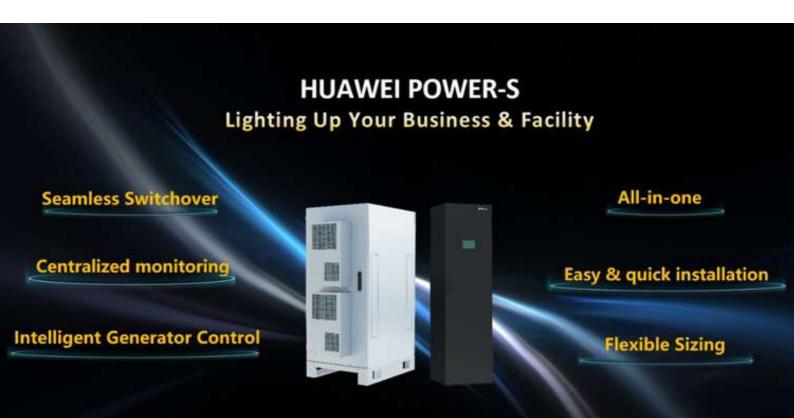

# **Huawei Power-S**

Huawei Power-S is a seamless solar hybrid power & backup solution that is suitable for commercial and industrial scenarios. Power-S supports multiple energy sources including Solar PV, DG and Grid, while ensuring a rapid switchover within 10ms. There is no sense of grid outage.

## Huawei Power-S Hybrid Power All-in-One

Power-S is contained in one cabinet, which reduces its footprint, installation time and maintenance costs.

Perfectly scalable as more cabinets and batteries can be added as required. Each battery supports 6500 cycles and super charges within 1 hour.