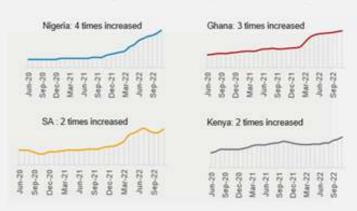

#### Frequent Load Shedding

In South Africa, the cumulative power outage duration of more than 150 days in 2022 has increased by 220% YoY.

#### **Electricity Cost Keep Increasing**

Energy crisis & Russia- Ukraine conflict lead to shortage of diesel supply in Africa, electricity cost rose by 2-4 times in the last 2 years

Huawei Data Centre power solutions offer indoor modular data centres, outdoor container data centres, Uninterruptible Power Supplies (UPSs), precision air conditioners, and a comprehensive infrastructure management system.