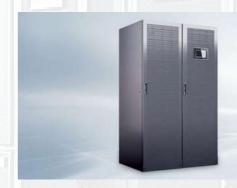

# **Huawei Power-S**

Huawei Power-S is a seamless solar hybrid power & backup solution that is suitable for commercial and industrial scenarios. Power-S supports multiple energy sources including Solar PV, DG and Grid, while ensuring a rapid switchover within 10ms. There is no sense of grid outage.

## **Huawei Power-S Configuration**

Huawei Power-S is completely modular and can be configured based on the business' energy needs.

With the rising cost of diesel, Huawei Power-S is the perfect answer to countering the risks of continued loadshedding.