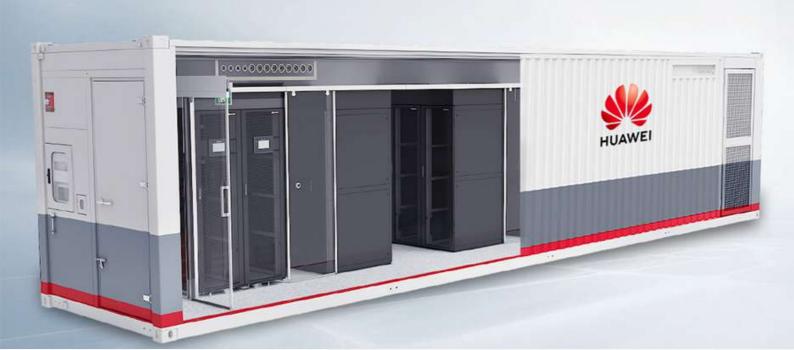

These solutions are suitable for a broad range of sectors and include Prefabricated, Modular and Hybrid offerings.

#### **Prefabricated Modular Data Centres**

Prefabricated modular data center solutions include Huawei's advanced series of data center infrastructure products, pre-integrated intelligent temperature control system, intelligent power supply and distribution system, intelligent lithium battery system, cabinet system, fire extinguishing system.

Intelligent management systems help customers build simple, green, smart, and reliable data centers.