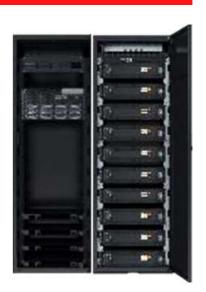

## Huawei Power-S Hybrid Power All-in-One

Power-S is contained in one cabinet, which reduces its footprint, installation time and maintenance costs.

Perfectly scalable as more cabinets and batteries can be added as required. Each battery supports 6500 cycles and super charges within 1 hour.

## **Huawei Power-S Batteries**

Huawei Power-S batteries are based on a modular design, meaning that you can expand the capacity of batteries and power modules which supports flexible budgets. This helps to minimise construction costs throughout the system lifecycle.