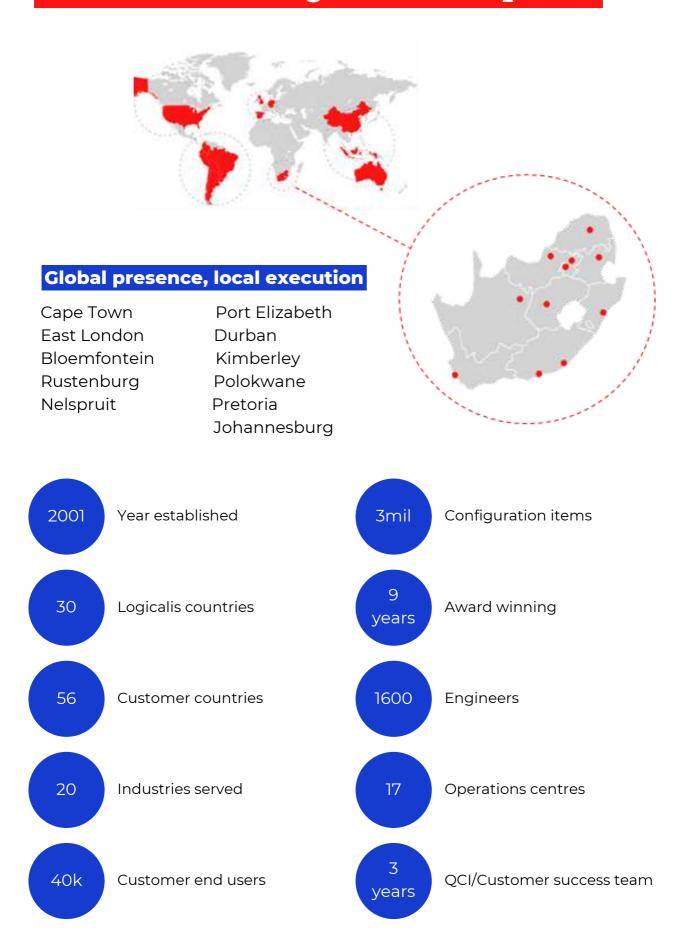

## Our local and global footprint

Logicalis SA is a technology service provider headquartered in Cape Town, South Africa. With over 375 employees and a portfolio of services, we cater to 275+ local clients.

As a part of the Logicalis Group, our reach extends globally, providing offshore services to European and global clients. Our acquisitions, including Clarotech Holdings and Mars Technologies, have fortified our service offerings and expanded our footprint in South Africa.

#### **Global**

Our 7000 Architects of Change are based in 30 territories around the globe, helping our 10,000+ clients across a range of industry sectors, create sustainable outcomes through technology.