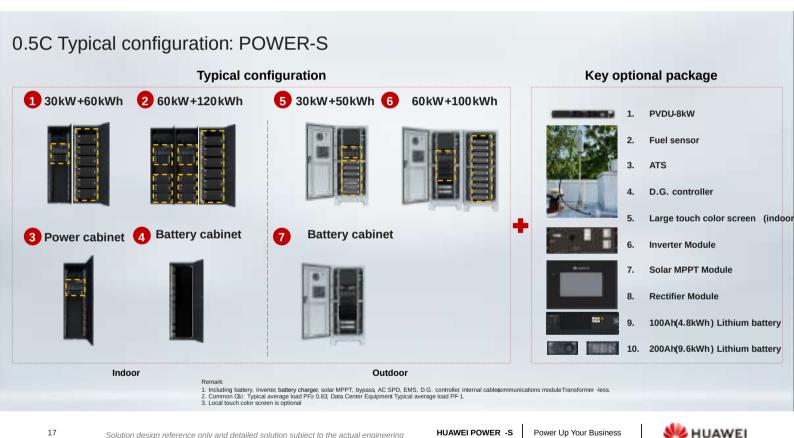

# **Huawei Power-S Configuration**

Huawei Power-S is completely modular and can be configured based on the business' energy needs.

With the rising cost of diesel, Huawei Power-S is the perfect answer to countering the risks of continued loadshedding.

# **Huawei Power-S**

Based on a modular design, users can flexibly expand the capacity of batteries and power modules that support flexible sizing for every budget, which helps minimise the construction cost throughout the lifecycle.

## **Huawei Power-S Batteries**

Huawei Power-S batteries are based on a modular design. meaning that you can expand the capacity of batteries and power modules which supports flexible budgets. This helps to minimise construction costs throughout the system lifecycle.