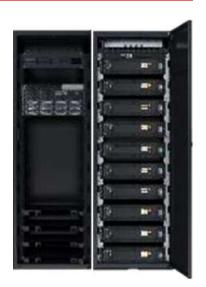

## Huawei Power-S Hybrid Power All-in-One

Power-S is contained in one cabinet, which reduces its footprint, installation time and maintenance costs.

Perfectly scalable as more cabinets and batteries can be added as required.
Each battery supports 6500 cycles and super charges within 1 hour.

## **Huawei Power-S Batteries**

Huawei Power-S batteries are based on a modular design. meaning that you can expand the capacity of batteries and power modules which supports flexible budgets. This helps to minimise construction costs throughout the system lifecycle.