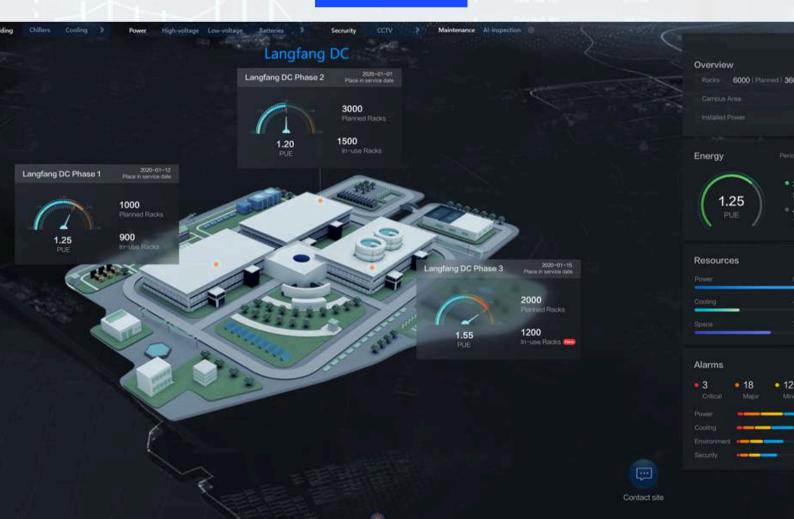

#### **Intelligent O&M Management**

The Huawei Smart DC Management system includes onpremises, cloud, and ICooling@AI energy efficiency optimisation technologies.

Using AI and Big Data, the system provides unified management, efficient Operations & Management, and AI energy saving capabilities for data centres.

#### **Centralised Monitoring & Control**

**Intelligent Operations** 

**AI Powered** 