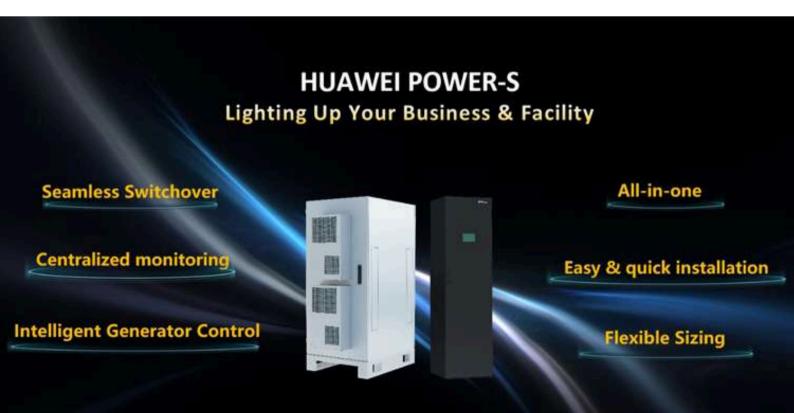

# Logicalis Critical Power partner

Logicalis provides a range of power solutions through an extensive Huawei Digital Power catalogue.

Huawei Power-S is a seamless solar hybrid power & backup solution that is suitable for commercial and industrial scenarios, providing a high-quality hybrid power supply.

# **Huawei Power-S**

Huawei Power-S is a seamless solar hybrid power & backup solution that is suitable for commercial and industrial scenarios. Power-S supports multiple energy sources including Solar PV, DG and Grid, while ensuring a rapid switchover within 10ms. There is no sense of grid outage.

## Huawei Power-S Hybrid Power All-in-One

Power-S is contained in one cabinet, which reduces its footprint, installation time and maintenance costs.

Perfectly scalable as more cabinets and batteries can be added as required.
Each battery supports 6500 cycles and super charges within 1 hour.