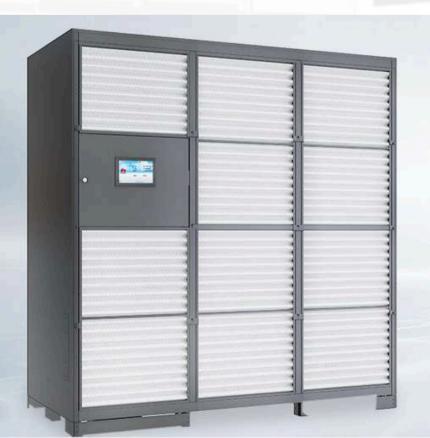

## Huawei Power-S Hybrid Power All-in-One

Power-S is contained in one cabinet, which reduces its footprint, installation time and maintenance costs.

Perfectly scalable as more cabinets and batteries can be added as required.
Each battery supports 6500 cycles and super charges within 1 hour.

## **Huawei Power-S Batteries**

Huawei Power-S batteries are based on a modular design. meaning that you can expand the capacity of batteries and power modules which supports flexible budgets. This helps to minimise construction costs throughout the system lifecycle.