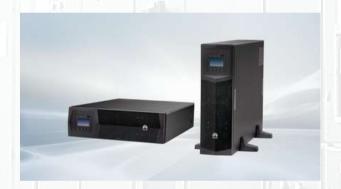

# **Huawei Power-S**

Huawei Power-S is a seamless solar hybrid power & backup solution that is suitable for commercial and industrial scenarios. Power-S supports multiple energy sources including Solar PV, DG and Grid, while ensuring a rapid switchover within 10ms. There is no sense of grid outage.

## Huawei Power-S Hybrid Power All-in-One

Power-S is contained in one cabinet, which reduces its footprint, installation time and maintenance costs.

Perfectly scalable as more cabinets and batteries can be added as required.
Each battery supports 6500 cycles and super charges within 1 hour.