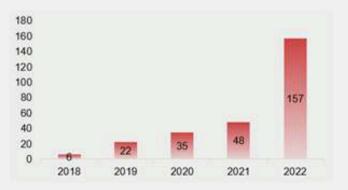

#### Frequent Load Shedding

In South Africa, the cumulative power outage duration of more than 150 days in 2022 has increased by 220% YoY.