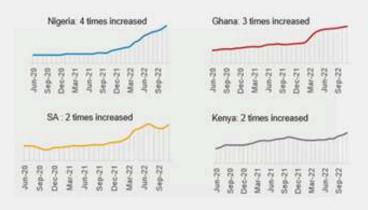

#### Electricity Cost Keep Increasing

Energy crisis & Russia- Ukraine conflict lead to shortage of diesel supply in Africa, electricity cost rose by 2-4 times in the last 2 years

Huawei Data Centre power solutions offer indoor modular data centres, outdoor container data centres, Uninterruptible Power Supplies (UPSs), precision air conditioners, and a comprehensive infrastructure management system.