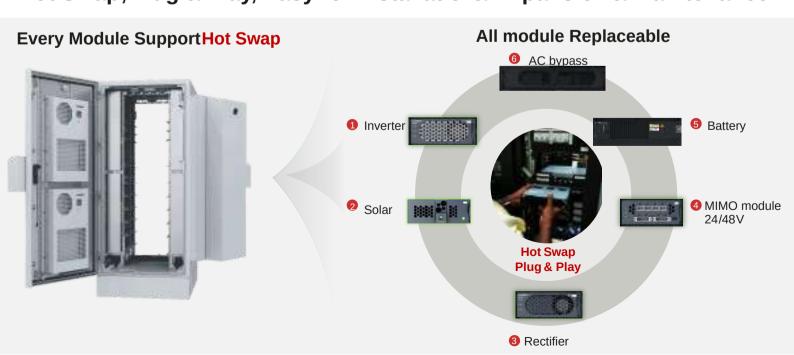

#### Hot Swap, Plug & Play, Easy for Installation& Expansion & Maintenance

## Huawei Power-S Hybrid Power All-in-One

Power-S is contained in one cabinet, which reduces its footprint, installation time and maintenance costs.

Perfectly scalable as more cabinets and batteries can be added as required.
Each battery supports 6500 cycles and super charges within 1 hour.

# **Huawei Power-S**

Based on a modular design, users can flexibly expand the capacity of batteries and power modules that support flexible sizing for every budget, which helps minimise the construction cost throughout the lifecycle.

## **Huawei Power-S Batteries**

Huawei Power-S batteries are based on a modular design. meaning that you can expand the capacity of batteries and power modules which supports flexible budgets. This helps to minimise construction costs throughout the system lifecycle.