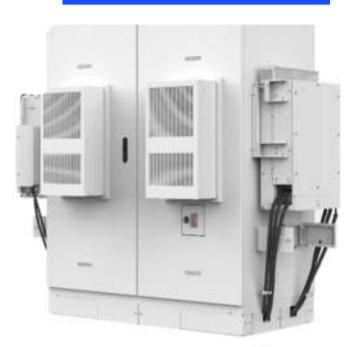

### **Huawei Power-S**

# **Solution Overview**

Huawei Power-S is a seamless solar hybrid power & backup solution that is suitable for commercial and industrial scenarios. Power-S supports multiple energy sources including Solar PV, generators and Grid, while ensuring a rapid switchover within 10ms

- Single Phase 3
- All-in-one cabinet
- Modular
- Easy installation
- Indoor / outdoor

Power-S is contained in one cabinet, which reduces its footprint, installation time and maintenance costs.

Perfectly scalable as more cabinets and batteries can be added as required. Each battery supports 6500 cycles and super charges within 1 hour.

### 30kWh - 100kWh