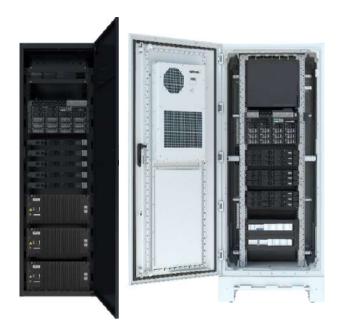

### **Huawei Luna**

# **Solution Overview**

**Huawei Luna** is a high performance outdoor power solution that can power industrial, utilities, and large scale business operations.

Using advanced **Smart String ESS** (Electricity Storage System) technology, the Luna power solution can meet rigorous energy demands without compromising on safety or battery longevity.

- High-capacity energy storage
- Built-in fire suppression
- Central O&M monitoring
- Pre-built
- Efficient battery charging and usage
- Best for Grid-tied scenarios

### 200kWh - 100MWh +