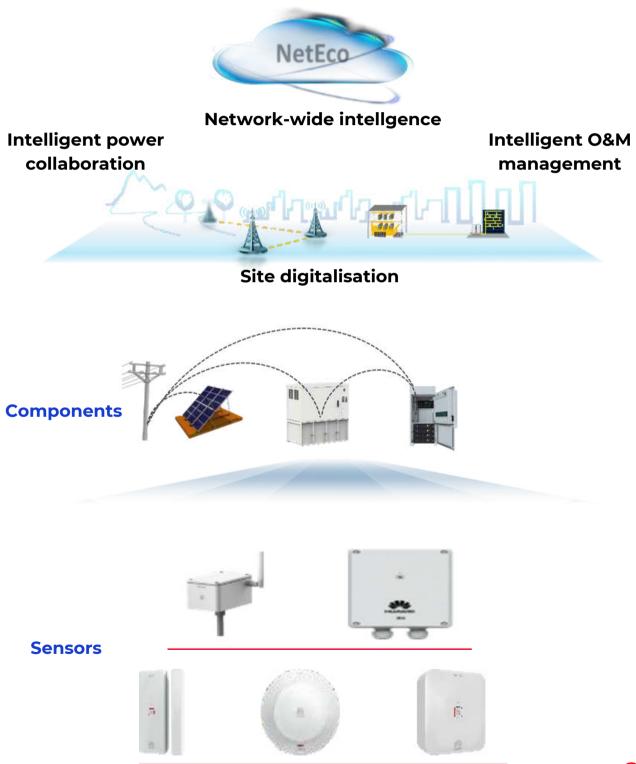

# **Huawei NetEco**

**Huawei NetEco** allows intelligent operations and maintenance monitoring, enabling maximum uptime and proactive tracking of energy usage and component status.

# **Huawei NetEco**

#### **Smart O&M**

Comprehensive management of PV and plant status. Accurate detection reports.

### **Real-time management**

Faults can be accurately located without manual inspection.