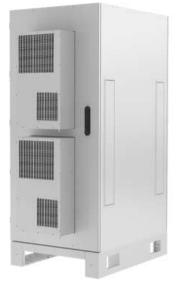

- Single Phase 3
- All-in-one cabinet
- Modular
- Easy installation
- Indoor / outdoor

Power-S is contained in one cabinet, which reduces its footprint, installation time and maintenance costs.

Perfectly scalable as more cabinets and batteries can be added as required. Each battery supports 6500 cycles and super charges within 1 hour.

### 30kWh - 100kWh