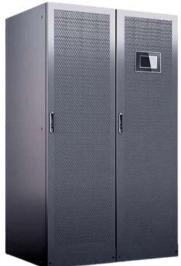

### **Huawei Power-S**

# **Solution Overview**

Huawei Power-S is a seamless solar hybrid power & backup solution that is suitable for commercial and industrial scenarios. Power-S supports multiple energy sources including Solar PV, generators and Grid, while ensuring a rapid switchover within 10ms

- Single Phase 3
- All-in-one cabinet
- Modular
- Easy installation
- Indoor / outdoor

Power-S is contained in one cabinet, which reduces its footprint, installation time and maintenance costs.

Perfectly scalable as more cabinets and batteries can be added as required. Each battery supports 6500 cycles and super charges within 1 hour.

### 30kWh - 100kWh