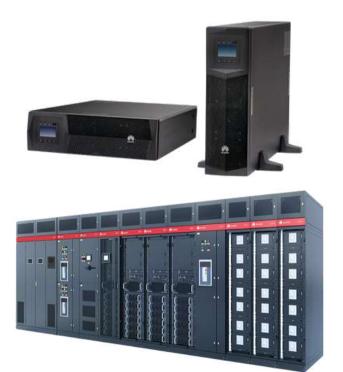

### **Huawei Luna**

# **Solution Overview**

**Huawei Luna** is a high performance outdoor power solution that can power industrial, utilities, and large scale business operations.

Using advanced **Smart String ESS** (Electricity Storage System) technology, the Luna power solution can meet rigorous energy demands without compromising on safety or battery longevity.

- High-capacity energy storage
- Built-in fire suppression
- Central O&M monitoring
- Pre-built
- Efficient battery charging and usage
- Best for Grid-tied scenarios

### 200kWh - 100MWh +