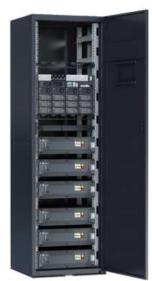

### **Huawei Power-S**

# **Solution Overview**

Huawei Power-S is a seamless solar hybrid power & backup solution that is suitable for commercial and industrial scenarios. Power-S supports multiple energy sources including Solar PV, generators and Grid, while ensuring a rapid switchover within 10ms

- Single Phase 3
- All-in-one cabinet
- Modular
- Easy installation
- Indoor / outdoor

Power-S is contained in one cabinet, which reduces its footprint, installation time and maintenance costs.

Perfectly scalable as more cabinets and batteries can be added as required. Each battery supports 6500 cycles and super charges within 1 hour.

### 30kWh - 100kWh