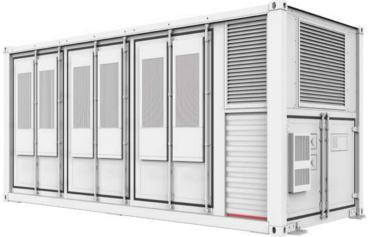

#### **Huawei Data Centre Power**

solutions offer indoor modular data centres, outdoor container data centres, Uninterruptible Power Supplies (UPSs), precision air conditioners, and a comprehensive infrastructure management system.

# Prefabricated modular data centres

Pre-fabricated solutions include Huawei's advanced series of data centre infrastructure products, pre-integrated intelligent temperature control system, and intelligent power supply and distribution system.

#### Modular data centres

Huawei Smart Modular DC solutions are designed for rapid and low-impact indoor deployment.

Solutions of different sizes and capacities are available for a wide range of scenarios.