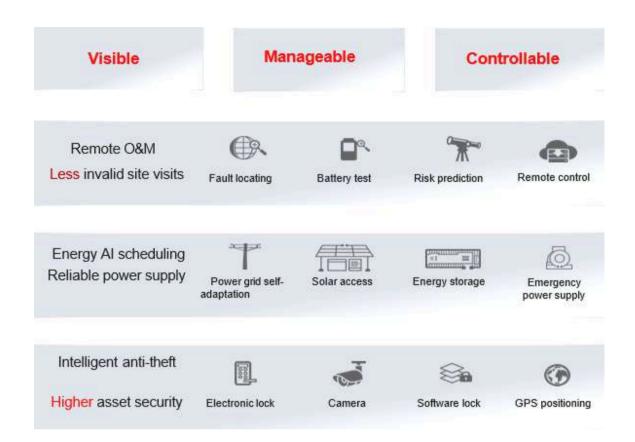

# **Huawei NetEco**

**Huawei NetEco** allows intelligent operations and maintenance monitoring, enabling maximum uptime and proactive tracking of energy usage and component status.

#### **Smart O&M**

Comprehensive management of PV and plant status. Accurate detection reports.

### **Real-time management**

Faults can be accurately located without manual inspection.