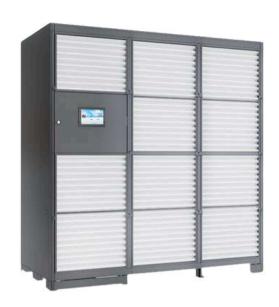

### **Solution Overview**

#### Modular data centres

Huawei Smart Modular DC solutions are designed for rapid and low-impact indoor deployment.

Solutions of different sizes and capacities are available for a wide range of scenarios.

Smaller solutions such as the FusionModule 500 or 800 are perfect for branch offices, specialist centres, or smaller enterprises.

Larger solutions such as the FusionModule 2000 are ideal for larger data centre operations.

Smart Modular DC technologies are highly integrated solutions which include power supply, cooling, rack & structure, cabling, management system within a module.

These features ensure rapid delivery and on-demand deployment.